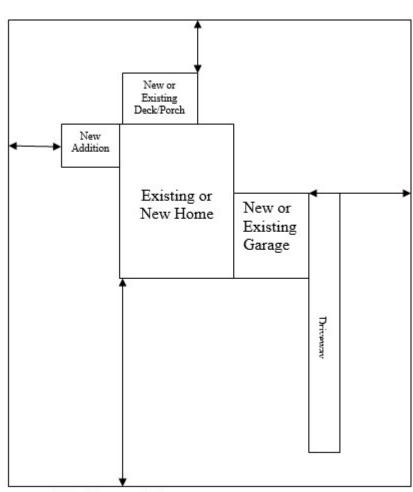

- a. 8 1/2" x 11" Site plans showing well, septic, home, other buildings, and driveway locations.
  - b. Name of general contractor / person and license #
  - c. Floor plans with dimensions.
  - d. Name of electrician, plumbing and mechanical contractor.
- 2. Additions / Remodel
  - a. 8 ½" x 11" Site plans showing well, septic, home, other buildings, and driveway locations.
  - b. Name of general contractor / person and license #
  - c. 8 ½" x 11" Floor plans with existing dimensions and addition information.
  - d. Name of electrician, plumbing and mechanical contractor.
- 3. Other structures.
  - a. 8 ½" x 11" Floor plans with dimensions information.
  - b. 8 ½" x 11" Site plan showing well, septic, home and driveway location.

#### **BUILDING PLANS EXAMPLE**

### SITE PLAN EXAMPLE