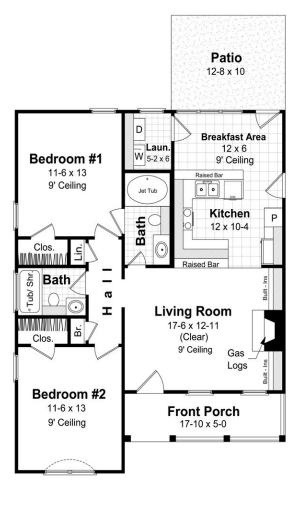

- a. 8 1/2" x 11" Site plans showing well, septic, home, other buildings, and driveway locations.
  - b. Name of general contractor / person and license #
  - c. Floor plans with dimensions.
  - d. Name of electrician, plumbing and mechanical contractor.
- 2. Additions / Remodel
  - a. 8 ½" x 11" Site plans showing well, septic, home, other buildings, and driveway locations.
  - b. Name of general contractor / person and license #
  - c. 8 ½" x 11" Floor plans with existing dimensions and addition information.
  - d. Name of electrician, plumbing and mechanical contractor.
- 3. Other structures.
  - a. 8 ½" x 11" Floor plans with dimensions information.
  - b. 8 ½" x 11" Site plan showing well, septic, home and driveway location.

#### **BUILDING PLANS EXAMPLE**

### SITE PLAN EXAMPLE